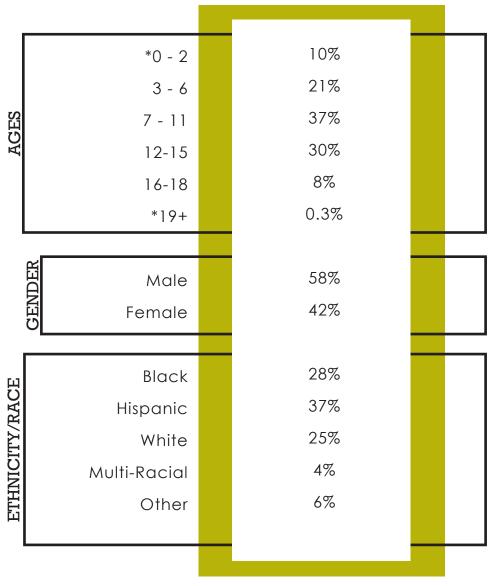

5541
TOTAL CHILDREN SERVED\*

828

TOTAL CAREGIVERS SERVED \*

3333

**OTHERS SERVED\*** 

Numbers reflect individuals served across CBC programs.

- Clinical care, crisis care, prevention services, integrated care, and care coordination
- Clinical care, integrated services, trauma screening, and professional development/trauma training