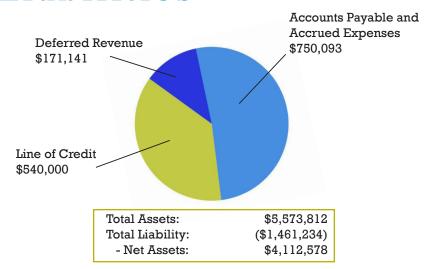

# Financial Report

Unrestricted Assets: \$2,400,784
Temporarily Restricted: \$423,501
Permanently Restricted: \$1,288,293

#### Liabilities