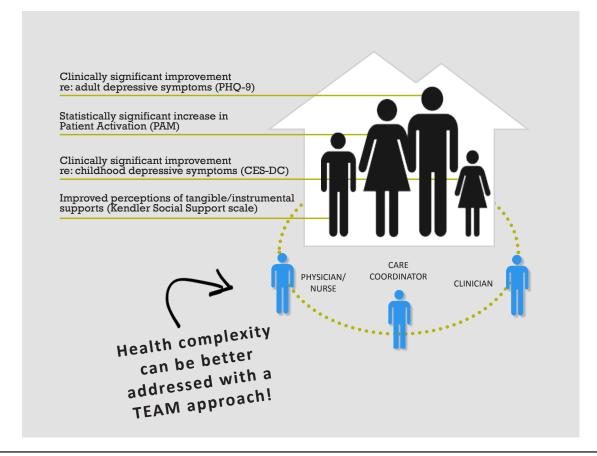

# Wrapping Up Wraparound New Haven

Since December 2014, when Clifford Beers received a \$9.7 federal health care innovation grant, we have been working with families facing significant physical, behavioral and social complexity.

As of July 2017, we served 579 families representing 1,907 individuals. Each family participated in designing their unique Plan of Care, and Clifford Beers provided (among other things) assessments, weekly in-home care coordination visits, short-term in-home behavioral health care, and links to community-based resources.

This whole-family/whole-person approach is **A FUNDAMENTALLY BETTER WAY TO IMPROVE HEALTH AND WELLNESS**.

Among key findings, THOSE ENROLLED IN WRAPAROUND NEW HAVEN HAD FEWER INPATIENT HOSPITALIZATIONS during their time in care.