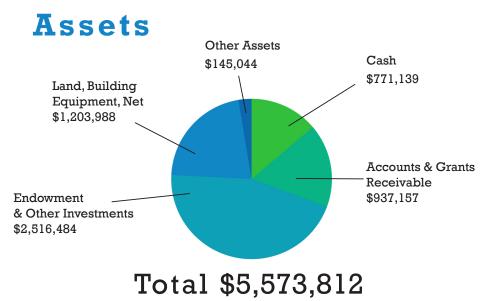

# Financial Report

Unrestricted Assets: \$2,400,784
Temporarily Restricted: \$423,501
Permanently Restricted: \$1,288,293